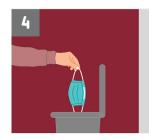

Always remove your mask from behing your head.

The mask should cover your mouth and nose.

Discard it immediately in a closed bin.

Do not touch your mask while using it.

Wash your hands again when you are done.