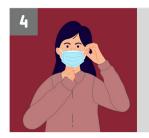

## **HOW TO REMOVE FACE MASK**

Wash your hands before putting on your face mask.

Wash your hands before removing your face mask.

Place each ear loop around your ears.

Do not touch the front of your mask.

Make sure it is snug to your face.

Always remove your mask from behing your head.

The mask should cover your mouth and nose.

Discard it immediately in a closed bin.

Do not touch your mask while using it.

Wash your hands again when you are done.