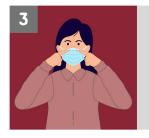

## **HOW TO WEAR FACE MASK**

## **HOW TO REMOVE FACE MASK**

Wash your hands before putting on your face mask.

Wash your hands before removing your face mask.

Place each ear loop around your ears.

Do not touch the front of your mask.

Make sure it is snug to your face.