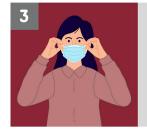

## **HOW TO REMOVE FACE MASK**

Wash your hands before putting on your face mask.

Wash your hands before removing your face mask.

Place each ear loop around your ears.

Do not touch the front of your mask.

Make sure it is snug to your face.

Always remove your mask from behing your head.

The mask should cover your mouth and nose.

Discard it immediately in a closed bin.

Do not touch your mask while using it.

Wash your hands again when you are done.